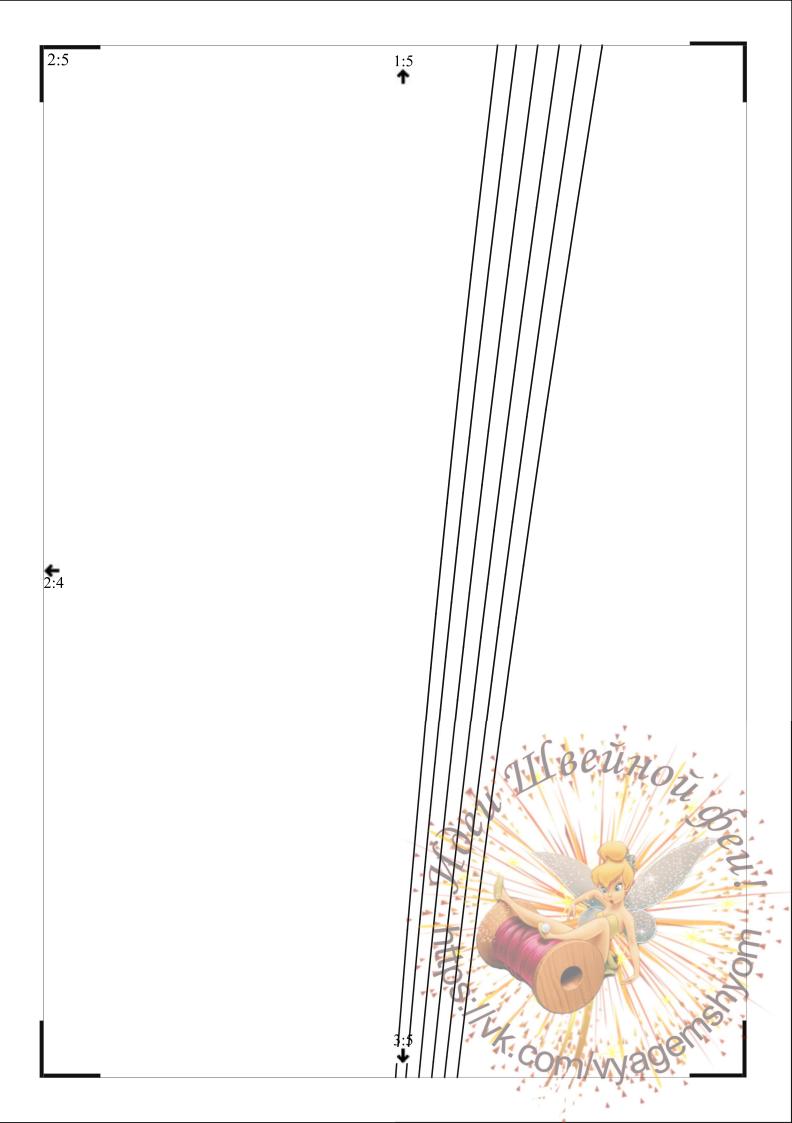

# Раскрой:

Пуловеры А. В:

1 Перед со сгибом 1х

2 Спинка со сгибом 1 х

3 Рукав 2х

Только для пуловера В:

а) полоса для окантовки среза горловины длиной 48—49—50—51—52—53 см и шириной 4 см, включая припуски.

#### Пуловер А:

- Выполнить левый плечевой шов. Припуски шва разутюжить.
- Окантовать горловину. Припуски по срезу горловины срезать. Эластичную ленту для окантовки наложить вокруг среза и приколоть. Ленту притачать узкой зигзагообразной строчкой.
- Выполнить правый плечевой шов. Концы припуска шва пришить на припуски у горловины.
- Стачать боковые срезы. Выполнить швы рукавов.
- Рукава втачать, слегка припосадив по окатам.
- Припуски на подгибку низа пуловера и рукавов отвернуть на изнаночную сторону, с лицевой стороны настрочить Двойной иглой для швейной машины: по нижнему краю пуловера на расстоянии 3 см, по нижним краям рукавов на расстоянии 5 см.

#### Пуловер В:

- Выполнить плечевые швы. Припуски швов разутюжить.
- Репсовую ленту разрезать на 2 равные части. Каждый отрезок репсовой ленты притачать вдоль плечевого шва на полочку.
- Окантовать горловину. Припуск по срезу горловины срезать. Полосу для окантовки среза горловины сложить вдоль пополам, лицевой стороной наружу, и приутюжить. Полосу снова разложить плоско. Один продольный срез полосы отвернуть к приутюженному сгибу и приутюжить. Второй продольный срез полосы приколоть вдоль среза горловины с изнаночной стороны и притачать на расстоянии 1 см. Полосу отвернуть поверх среза горловины и приколоть. Концы полосы подвернуть. Окантовочную полосу настрочить двойной иглой для швейной машины или эластичной зигзагообразной строчкой.
- Стачать боковые срезы. Выполнить швы рукавов.
- Рукава втачать, припосадив по окатам.
- Припуски на подгибку низа пуловера и рукавов отвернуть на изнаночную сторону, с лицевой стороны настрочить двойной иглой для швейной машины: по нижнему краю пуловера на расстоянии 3 см, по нижним краям рукавов на расстоянии 5 см.
- Согласно рисунку на репсовую ленту пришить по 2 пуговицы.