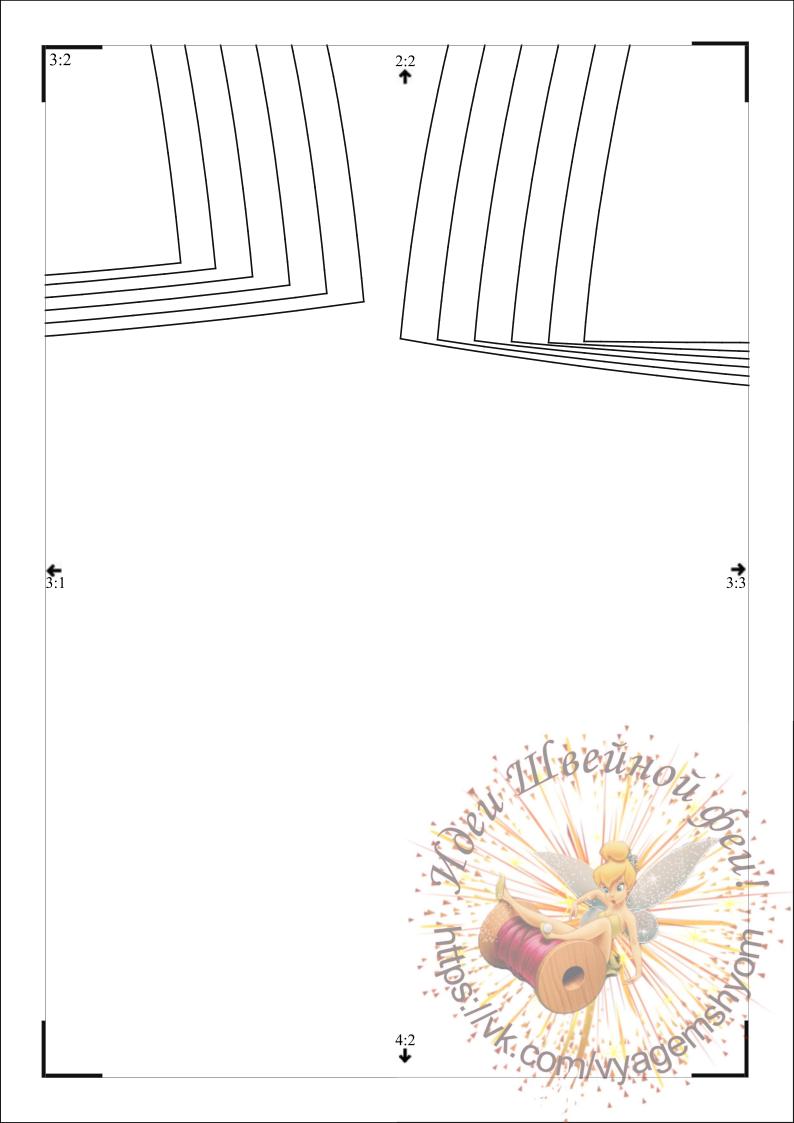

# Раскрой:

Пуловеры А. В:

1 Перед со сгибом 1х

2 Спинка со сгибом 1 х

3 Рукав 2х

Только для пуловера В:

а) полоса для окантовки среза горловины длиной 48—49—50—51—52—53 см и шириной 4 см, включая припуски.