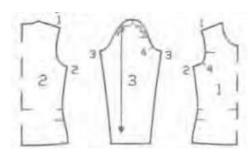

# Раскрой:

Пуловеры А. В:

1 Перед со сгибом 1х

2 Спинка со сгибом 1 х

3 Рукав 2х

Только для пуловера В:

а) полоса для окантовки среза горловины длиной 48—49—50—51—52—53 см и шириной 4 см, включая припуски.

### Припуски:

на швы и по срезам -1,5 см, на подгибку низа пуловера -3 см, на подгибку низа рукавов -5 см.