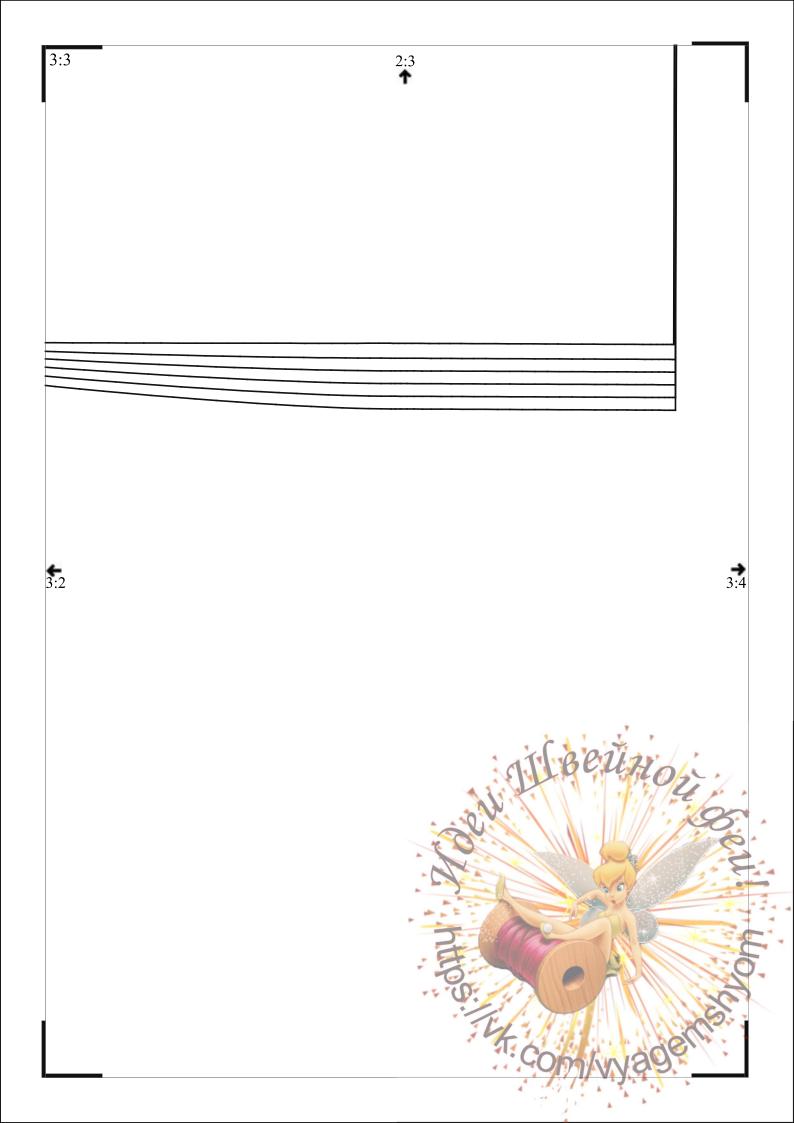

# Раскрой:

Пуловеры А. В:

1 Перед со сгибом 1х

2 Спинка со сгибом 1 х

3 Рукав 2х

Только для пуловера В:

а) полоса для окантовки среза горловины длиной 48—49—50—51—52—53 см и шириной 4 см, включая припуски.