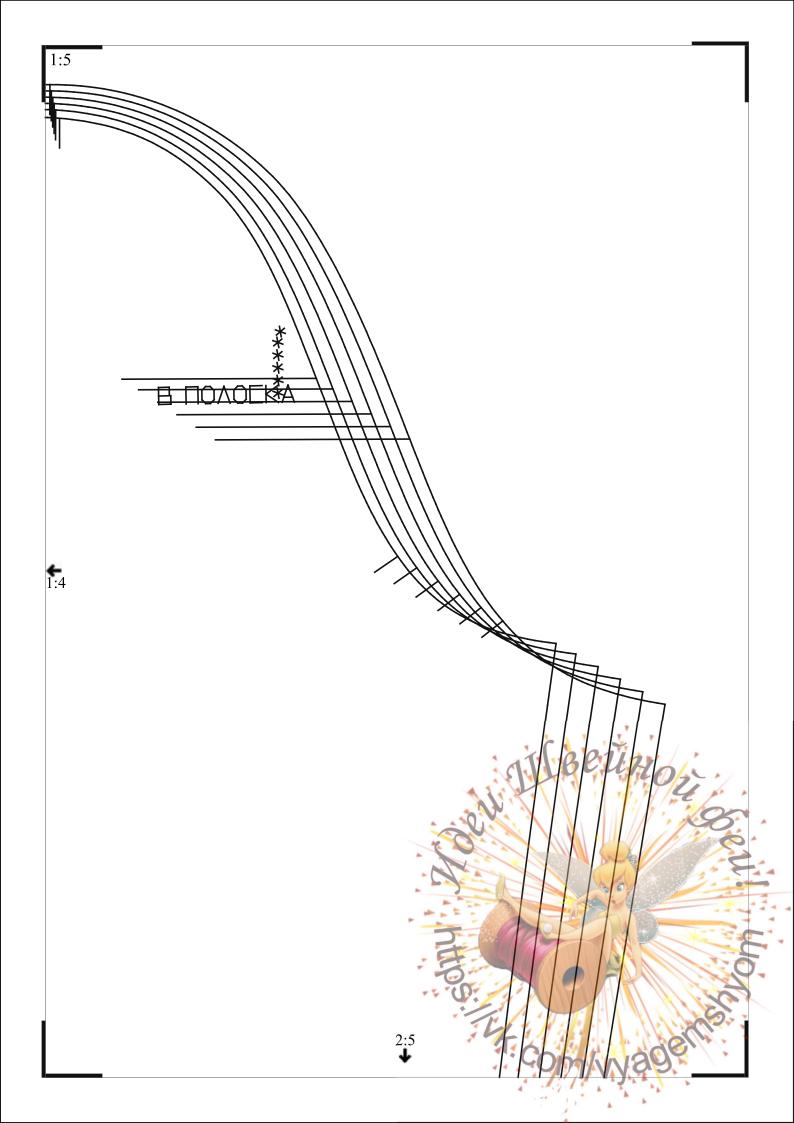

# Раскрой:

Пуловеры А. В:

1 Перед со сгибом 1х

2 Спинка со сгибом 1 х

3 Рукав 2х

Только для пуловера В:

а) полоса для окантовки среза горловины длиной 48—49—50—51—52—53 см и шириной 4 см, включая припуски.

#### Пуловер А:

- Выполнить левый плечевой шов. Припуски шва разутюжить.
- Окантовать горловину. Припуски по срезу горловины срезать. Эластичную ленту для окантовки наложить вокруг среза и приколоть. Ленту притачать узкой зигзагообразной строчкой.
- Выполнить правый плечевой шов. Концы припуска шва пришить на припуски у горловины.
- Стачать боковые срезы. Выполнить швы рукавов.
- Рукава втачать, слегка припосадив по окатам.
- Припуски на подгибку низа пуловера и рукавов отвернуть на изнаночную сторону, с лицевой стороны настрочить Двойной иглой для швейной машины: по нижнему краю пуловера на расстоянии 3 см, по нижним краям рукавов на расстоянии 5 см.

#### Пуловер В:

- Выполнить плечевые швы. Припуски швов разутюжить.
- Репсовую ленту разрезать на 2 равные части. Каждый отрезок репсовой ленты притачать вдоль плечевого шва на полочку.
- Окантовать горловину. Припуск по срезу горловины срезать. Полосу для окантовки среза горловины сложить вдоль пополам, лицевой стороной наружу, и приутюжить. Полосу снова разложить плоско. Один продольный срез полосы отвернуть к приутюженному сгибу и приутюжить. Второй продольный срез полосы приколоть вдоль среза горловины с изнаночной стороны и притачать на расстоянии 1 см. Полосу отвернуть поверх среза горловины и приколоть. Концы полосы подвернуть. Окантовочную полосу настрочить двойной иглой для швейной машины или эластичной зигзагообразной строчкой.
- Стачать боковые срезы. Выполнить швы рукавов.
- Рукава втачать, припосадив по окатам.
- Припуски на подгибку низа пуловера и рукавов отвернуть на изнаночную сторону, с лицевой стороны настрочить двойной иглой для швейной машины: по нижнему краю пуловера на расстоянии 3 см, по нижним краям рукавов на расстоянии 5 см.
- Согласно рисунку на репсовую ленту пришить по 2 пуговицы.