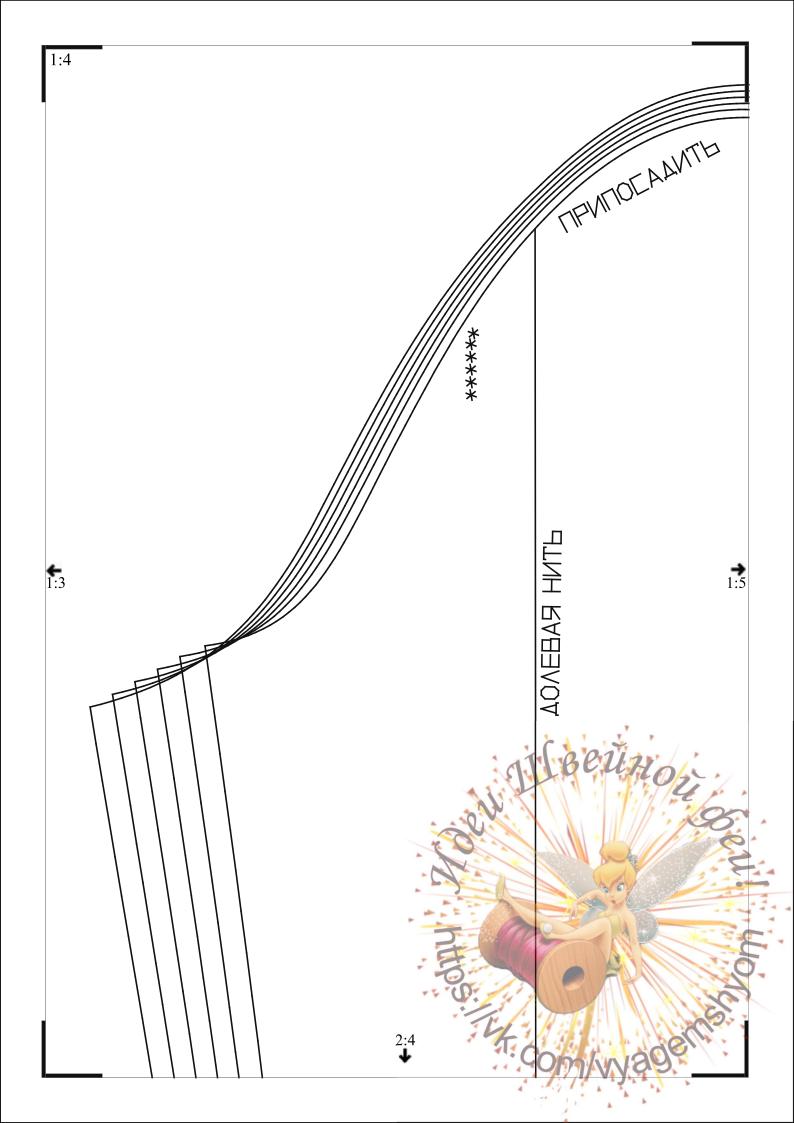

# Раскрой:

Пуловеры А. В:

1 Перед со сгибом 1х

2 Спинка со сгибом 1 х

3 Рукав 2х

Только для пуловера В:

а) полоса для окантовки среза горловины длиной 48—49—50—51—52—53 см и шириной 4 см, включая припуски.

#### Пуловер А:

- Выполнить левый плечевой шов. Припуски шва разутюжить.
- Окантовать горловину. Припуски по срезу горловины срезать. Эластичную ленту для окантовки наложить вокруг среза и приколоть. Ленту притачать узкой зигзагообразной строчкой.
- Выполнить правый плечевой шов. Концы припуска шва пришить на припуски у горловины.
- Стачать боковые срезы. Выполнить швы рукавов.
- Рукава втачать, слегка припосадив по окатам.
- Припуски на подгибку низа пуловера и рукавов отвернуть на изнаночную сторону, с лицевой стороны настрочить Двойной иглой для швейной машины: по нижнему краю пуловера на расстоянии 3 см, по нижним краям рукавов на расстоянии 5 см.

#### Пуловер В:

- Выполнить плечевые швы. Припуски швов разутюжить.
- Репсовую ленту разрезать на 2 равные части. Каждый отрезок репсовой ленты притачать вдоль плечевого шва на полочку.
- Окантовать горловину. Припуск по срезу горловины срезать. Полосу для окантовки среза горловины сложить вдоль пополам, лицевой стороной наружу, и приутюжить. Полосу снова разложить плоско. Один продольный срез полосы отвернуть к приутюженному сгибу и приутюжить. Второй продольный срез полосы приколоть вдоль среза горловины с изнаночной стороны и притачать на расстоянии 1 см. Полосу отвернуть поверх среза горловины и приколоть. Концы полосы подвернуть. Окантовочную полосу настрочить двойной иглой для швейной машины или эластичной зигзагообразной строчкой.
- Стачать боковые срезы. Выполнить швы рукавов.
- Рукава втачать, припосадив по окатам.
- Припуски на подгибку низа пуловера и рукавов отвернуть на изнаночную сторону, с лицевой стороны настрочить двойной иглой для швейной машины: по нижнему краю пуловера на расстоянии 3 см, по нижним краям рукавов на расстоянии 5 см.
- Согласно рисунку на репсовую ленту пришить по 2 пуговицы.