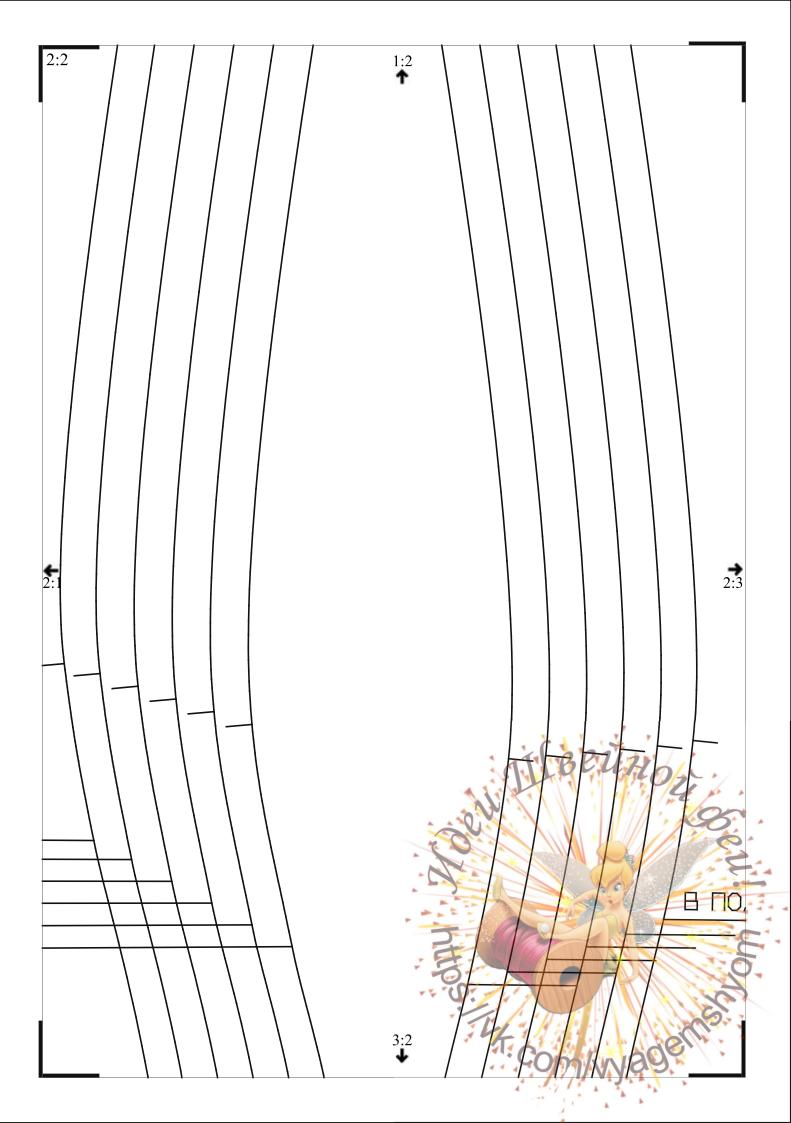

# Раскрой:

Пуловеры А. В:

1 Перед со сгибом 1х

2 Спинка со сгибом 1 х

3 Рукав 2х

Только для пуловера В:

а) полоса для окантовки среза горловины длиной 48—49—50—51—52—53 см и шириной 4 см, включая припуски.

#### Пуловер А:

- Выполнить левый плечевой шов. Припуски шва разутюжить.
- Окантовать горловину. Припуски по срезу горловины срезать. Эластичную ленту для окантовки наложить вокруг среза и приколоть. Ленту притачать узкой зигзагообразной строчкой.
- Выполнить правый плечевой шов. Концы припуска шва пришить на припуски у горловины.
- Стачать боковые срезы. Выполнить швы рукавов.
- Рукава втачать, слегка припосадив по окатам.
- Припуски на подгибку низа пуловера и рукавов отвернуть на изнаночную сторону, с лицевой стороны настрочить Двойной иглой для швейной машины: по нижнему краю пуловера на расстоянии 3 см, по нижним краям рукавов на расстоянии 5 см.

#### Пуловер В:

- Выполнить плечевые швы. Припуски швов разутюжить.
- Репсовую ленту разрезать на 2 равные части. Каждый отрезок репсовой ленты притачать вдоль плечевого шва на полочку.
- Окантовать горловину. Припуск по срезу горловины срезать. Полосу для окантовки среза горловины сложить вдоль пополам, лицевой стороной наружу, и приутюжить. Полосу снова разложить плоско. Один продольный срез полосы отвернуть к приутюженному сгибу и приутюжить. Второй продольный срез полосы приколоть вдоль среза горловины с изнаночной стороны и притачать на расстоянии 1 см. Полосу отвернуть поверх среза горловины и приколоть. Концы полосы подвернуть. Окантовочную полосу настрочить двойной иглой для швейной машины или эластичной зигзагообразной строчкой.
- Стачать боковые срезы. Выполнить швы рукавов.
- Рукава втачать, припосадив по окатам.
- Припуски на подгибку низа пуловера и рукавов отвернуть на изнаночную сторону, с лицевой стороны настрочить двойной иглой для швейной машины: по нижнему краю пуловера на расстоянии 3 см, по нижним краям рукавов на расстоянии 5 см.
- Согласно рисунку на репсовую ленту пришить по 2 пуговицы.