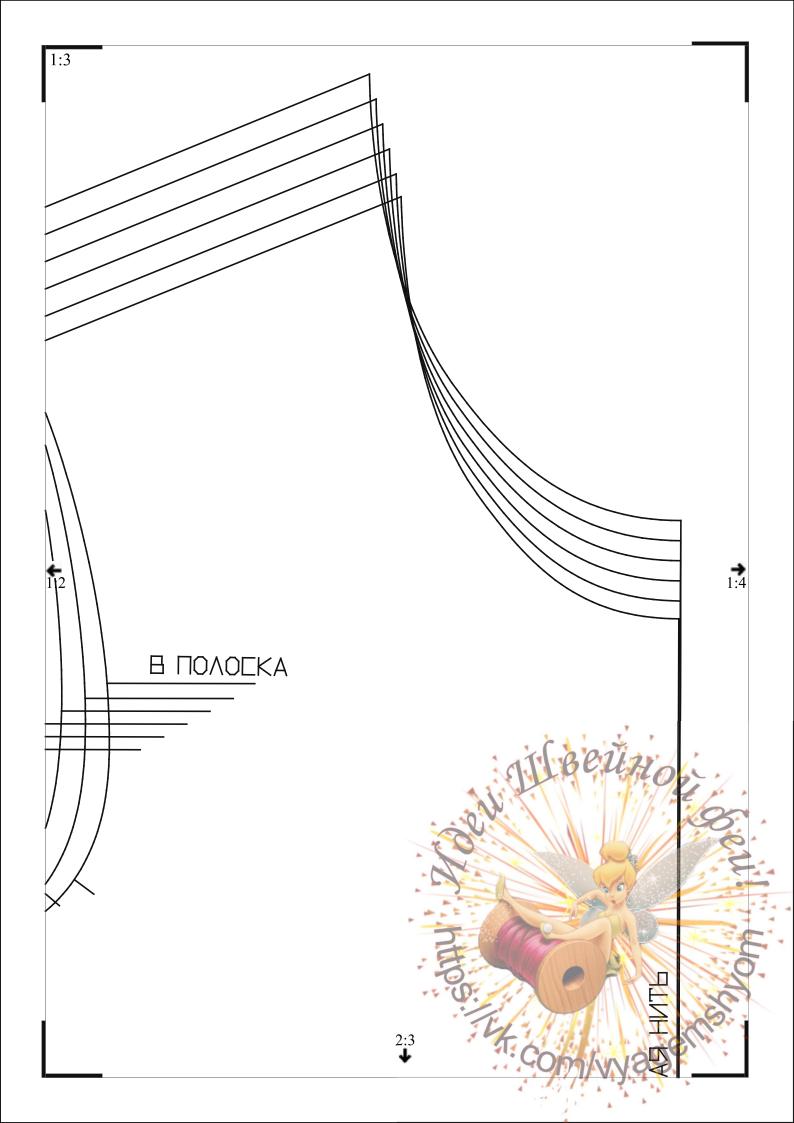

# Раскрой:

Пуловеры А. В:

1 Перед со сгибом 1х

2 Спинка со сгибом 1 х

3 Рукав 2х

Только для пуловера В:

а) полоса для окантовки среза горловины длиной 48—49—50—51—52—53 см и шириной 4 см, включая припуски.

#### Пуловер А:

- Выполнить левый плечевой шов. Припуски шва разутюжить.
- Окантовать горловину. Припуски по срезу горловины срезать. Эластичную ленту для окантовки наложить вокруг среза и приколоть. Ленту притачать узкой зигзагообразной строчкой.
- Выполнить правый плечевой шов. Концы припуска шва пришить на припуски у горловины.
- Стачать боковые срезы. Выполнить швы рукавов.
- Рукава втачать, слегка припосадив по окатам.
- Припуски на подгибку низа пуловера и рукавов отвернуть на изнаночную сторону, с лицевой стороны настрочить Двойной иглой для швейной машины: по нижнему краю пуловера на расстоянии 3 см, по нижним краям рукавов на расстоянии 5 см.

#### Пуловер В:

- Выполнить плечевые швы. Припуски швов разутюжить.
- Репсовую ленту разрезать на 2 равные части. Каждый отрезок репсовой ленты притачать вдоль плечевого шва на полочку.
- Окантовать горловину. Припуск по срезу горловины срезать. Полосу для окантовки среза горловины сложить вдоль пополам, лицевой стороной наружу, и приутюжить. Полосу снова разложить плоско. Один продольный срез полосы отвернуть к приутюженному сгибу и приутюжить. Второй продольный срез полосы приколоть вдоль среза горловины с изнаночной стороны и притачать на расстоянии 1 см. Полосу отвернуть поверх среза горловины и приколоть. Концы полосы подвернуть. Окантовочную полосу настрочить двойной иглой для швейной машины или эластичной зигзагообразной строчкой.
- Стачать боковые срезы. Выполнить швы рукавов.
- Рукава втачать, припосадив по окатам.
- Припуски на подгибку низа пуловера и рукавов отвернуть на изнаночную сторону, с лицевой стороны настрочить двойной иглой для швейной машины: по нижнему краю пуловера на расстоянии 3 см, по нижним краям рукавов на расстоянии 5 см.
- Согласно рисунку на репсовую ленту пришить по 2 пуговицы.