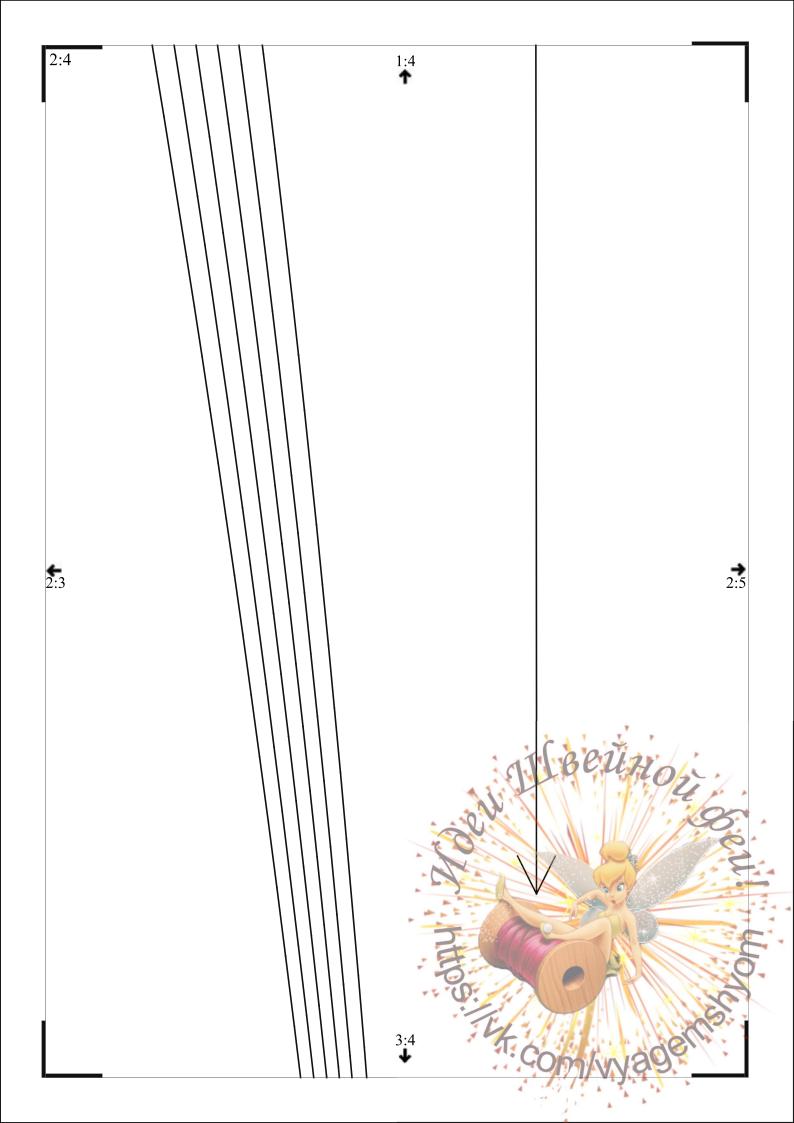

# Раскрой:

Пуловеры А. В:

1 Перед со сгибом 1х

2 Спинка со сгибом 1 х

3 Рукав 2х

Только для пуловера В:

а) полоса для окантовки среза горловины длиной 48—49—50—51—52—53 см и шириной 4 см, включая припуски.

#### Пуловер А:

- Выполнить левый плечевой шов. Припуски шва разутюжить.
- Окантовать горловину. Припуски по срезу горловины срезать. Эластичную ленту для окантовки наложить вокруг среза и приколоть. Ленту притачать узкой зигзагообразной строчкой.
- Выполнить правый плечевой шов. Концы припуска шва пришить на припуски у горловины.
- Стачать боковые срезы. Выполнить швы рукавов.
- Рукава втачать, слегка припосадив по окатам.
- Припуски на подгибку низа пуловера и рукавов отвернуть на изнаночную сторону, с лицевой стороны настрочить Двойной иглой для швейной машины: по нижнему краю пуловера на расстоянии 3 см, по нижним краям рукавов на расстоянии 5 см.

#### Пуловер В:

- Выполнить плечевые швы. Припуски швов разутюжить.
- Репсовую ленту разрезать на 2 равные части. Каждый отрезок репсовой ленты притачать вдоль плечевого шва на полочку.
- Окантовать горловину. Припуск по срезу горловины срезать. Полосу для окантовки среза горловины сложить вдоль пополам, лицевой стороной наружу, и приутюжить. Полосу снова разложить плоско. Один продольный срез полосы отвернуть к приутюженному сгибу и приутюжить. Второй продольный срез полосы приколоть вдоль среза горловины с изнаночной стороны и притачать на расстоянии 1 см. Полосу отвернуть поверх среза горловины и приколоть. Концы полосы подвернуть. Окантовочную полосу настрочить двойной иглой для швейной машины или эластичной зигзагообразной строчкой.
- Стачать боковые срезы. Выполнить швы рукавов.
- Рукава втачать, припосадив по окатам.
- Припуски на подгибку низа пуловера и рукавов отвернуть на изнаночную сторону, с лицевой стороны настрочить двойной иглой для швейной машины: по нижнему краю пуловера на расстоянии 3 см, по нижним краям рукавов на расстоянии 5 см.
- Согласно рисунку на репсовую ленту пришить по 2 пуговицы.