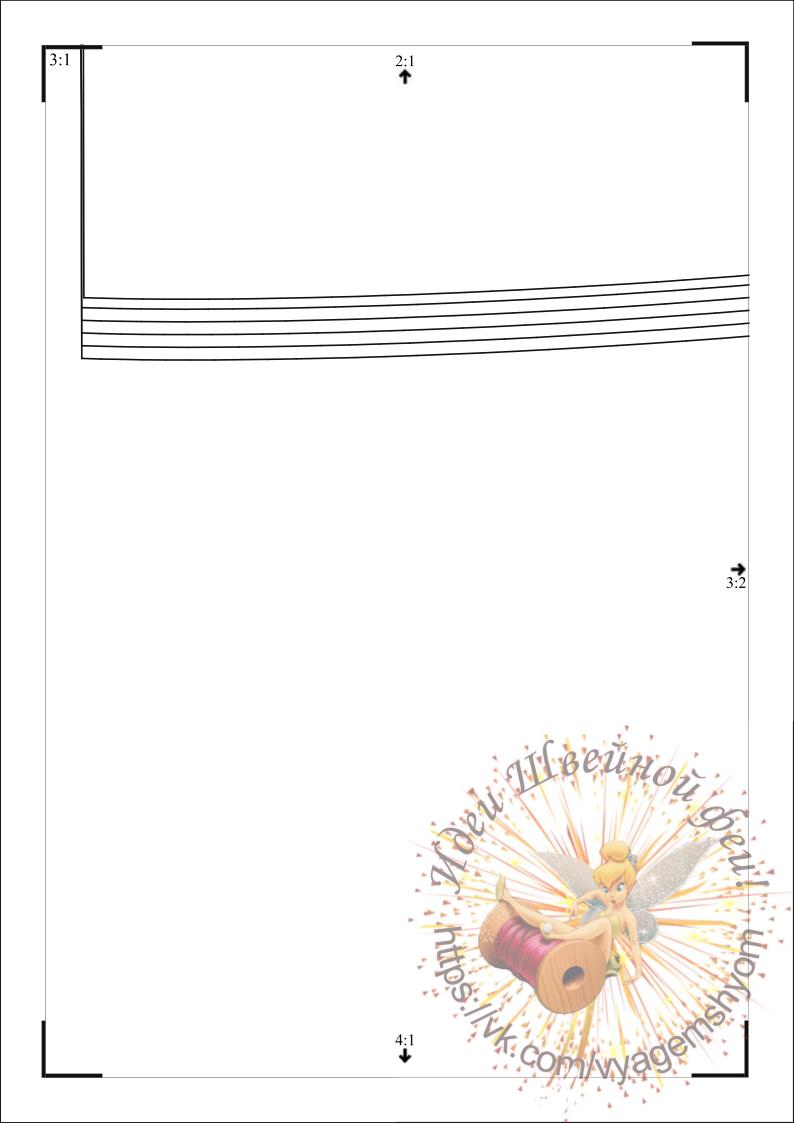

Выкройка лонгслива р.34-44(евро)

# Размеры 34, 36, 38, 40, 42 и 44

## Длина по спинке ок. 60 см.

# Раскрой:

Пуловеры А. В:

1 Перед со сгибом 1х

2 Спинка со сгибом 1 х

3 Рукав 2х

Только для пуловера В:

а) полоса для окантовки среза горловины длиной 48—49—50—51—52—53 см и шириной 4 см, включая припуски.