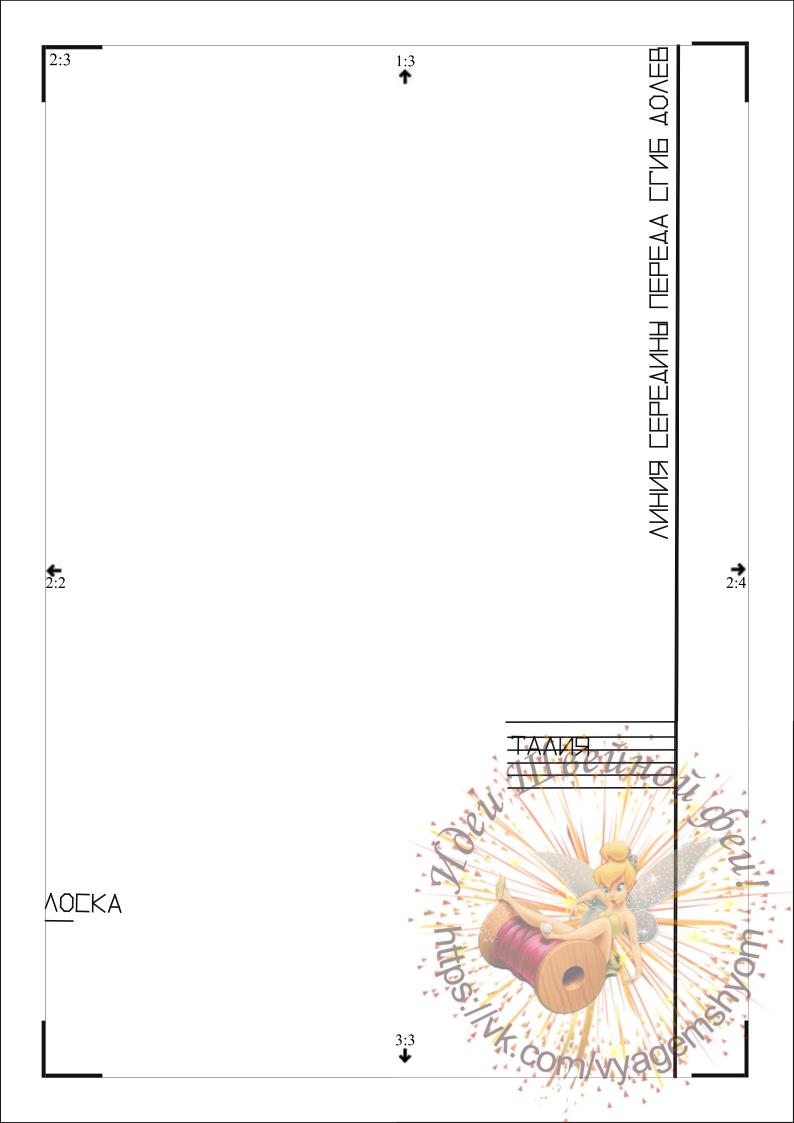

# Раскрой:

Пуловеры А. В:

1 Перед со сгибом 1х

2 Спинка со сгибом 1 х

3 Рукав 2х

Только для пуловера В:

а) полоса для окантовки среза горловины длиной 48—49—50—51—52—53 см и шириной 4 см, включая припуски.

#### Пуловер А:

- Выполнить левый плечевой шов. Припуски шва разутюжить.
- Окантовать горловину. Припуски по срезу горловины срезать. Эластичную ленту для окантовки наложить вокруг среза и приколоть. Ленту притачать узкой зигзагообразной строчкой.
- Выполнить правый плечевой шов. Концы припуска шва пришить на припуски у горловины.
- Стачать боковые срезы. Выполнить швы рукавов.
- Рукава втачать, слегка припосадив по окатам.
- Припуски на подгибку низа пуловера и рукавов отвернуть на изнаночную сторону, с лицевой стороны настрочить Двойной иглой для швейной машины: по нижнему краю пуловера на расстоянии 3 см, по нижним краям рукавов на расстоянии 5 см.

#### Пуловер В:

- Выполнить плечевые швы. Припуски швов разутюжить.
- Репсовую ленту разрезать на 2 равные части. Каждый отрезок репсовой ленты притачать вдоль плечевого шва на полочку.
- Окантовать горловину. Припуск по срезу горловины срезать. Полосу для окантовки среза горловины сложить вдоль пополам, лицевой стороной наружу, и приутюжить. Полосу снова разложить плоско. Один продольный срез полосы отвернуть к приутюженному сгибу и приутюжить. Второй продольный срез полосы приколоть вдоль среза горловины с изнаночной стороны и притачать на расстоянии 1 см. Полосу отвернуть поверх среза горловины и приколоть. Концы полосы подвернуть. Окантовочную полосу настрочить двойной иглой для швейной машины или эластичной зигзагообразной строчкой.
- Стачать боковые срезы. Выполнить швы рукавов.
- Рукава втачать, припосадив по окатам.
- Припуски на подгибку низа пуловера и рукавов отвернуть на изнаночную сторону, с лицевой стороны настрочить двойной иглой для швейной машины: по нижнему краю пуловера на расстоянии 3 см, по нижним краям рукавов на расстоянии 5 см.
- Согласно рисунку на репсовую ленту пришить по 2 пуговицы.