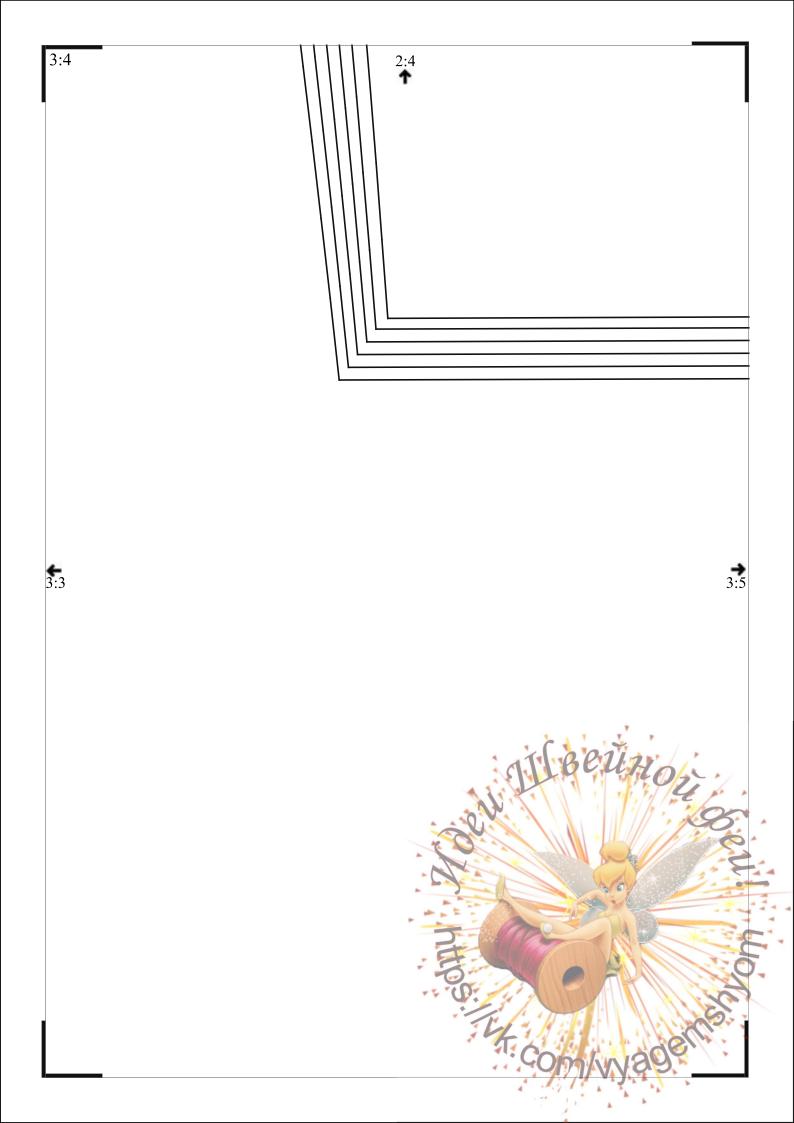

# Раскрой:

Пуловеры А. В:

1 Перед со сгибом 1х

2 Спинка со сгибом 1 х

3 Рукав 2х

Только для пуловера В:

а) полоса для окантовки среза горловины длиной 48—49—50—51—52—53 см и шириной 4 см, включая припуски.